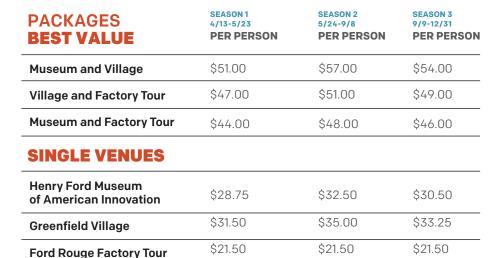

SENIORS 62+ receive 10% and YOUTH 5-11 receive 25% discount on admission, including packages.

\$9.00

\$9.00

\$9.00

# ENHANCE YOUR VISIT

**Giant Screen Documentary** 

| Village Ride Trio               | \$18.00                           |
|---------------------------------|-----------------------------------|
| All-Day Village Train with Tour | \$8.00                            |
| FunMoney                        | \$5.00, \$10.00, \$15.00, \$20.00 |
| The Henry Ford Guidebook        | \$13.00                           |
| ADD Giant Screen Experience     | \$5.00                            |