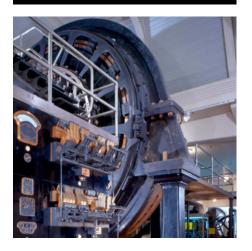

## Henry Ford Museum of American Innovation™

- Check out the Made in America:
   Power exhibit and see these massive engines— examples of dreaming "big" in a literal sense.
  - 1916 Gas-Steam Engine
  - 1903 Water Turbine
  - 1855 Gothic Revival Beam Engine