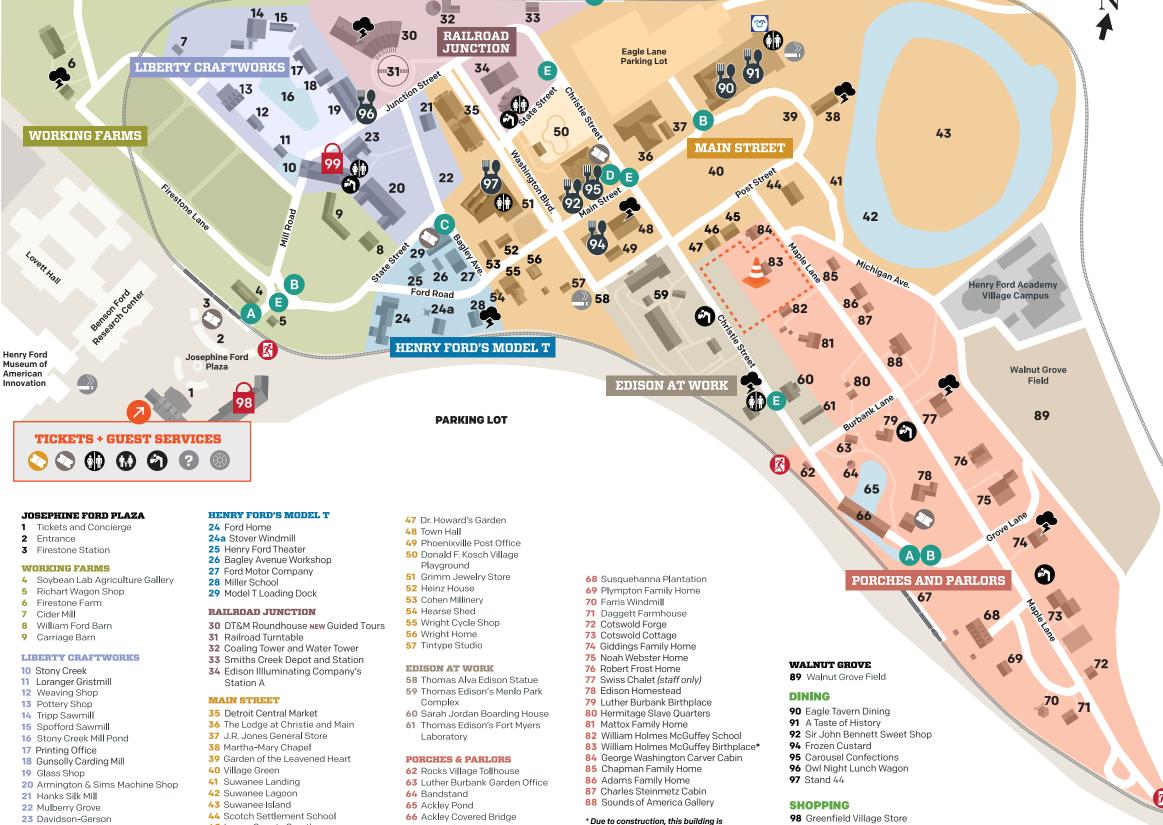

## **YOU ARE HERE**

Shopping Dining

Restrooms

Family Restroom

Mamava Pod A private space for pumping and nursing Download the app: mamava.com/mobile-app

Tickets and Membership

- **B** Carriage
- C Model T
- D Herschell-Spillman Carousel
- E Bus Stop

**Mobility Rentals** wheelchairs, wagons, motorized scooters

Storm Shelter

**Coming Soon** Thank you for your patience as we continue to optimize your

- 23 Davidson-Gerson Gallery of Glass
- 45 Logan County Courthouse 46 Dr. Howard's Office
- 67 Susquehanna Station

99 Liberty Craftworks Store

All programs and activities are subject to change.