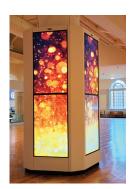

## Add Your Logo \$250

Brand your event by adding your logo to an image from our complimentary library.

## Custom-Branded Image \$250

Provide your own image for a truly customized event. Consider the long, narrow portrait-style format of column screens when making your selections — no landscape images. Please remember that there is a bezel halfway down the column, so please take that into account when designing the image.