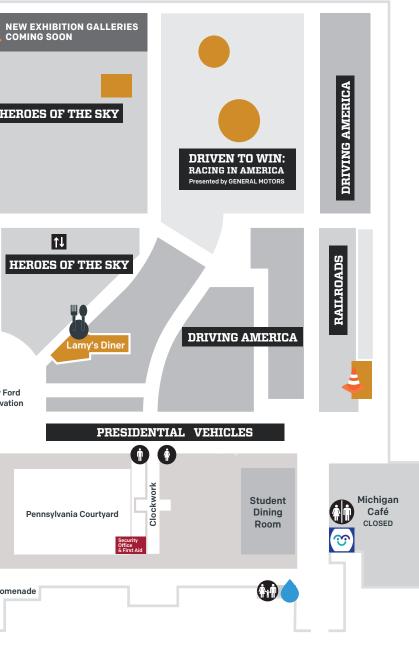

#### **DRIVEN TO WIN** Fueled by Passion

Multisensory Theater

Model Train Display

(Under maintenace)

- In the Driver's Seat Simulators ADDITIONAL FEE
- RAILROADS

### SHOPPING

Museum Store

DINING

Allegheny Locomotive

ymaxic House THE Gallery MADE IN AMERICA HEROES OF THE SKY BY GENERAL POWER IOTORS YOUR PLACE IN TIME SEE WHAT'S COMING SOON BELOW Her (†i Adobe Timelines t↓ WITH LIBERTY AND JUSTICE FOR ALL AGRICULTURE AND THE ENVIRONMENT MADE IN AMERICA FULLY È MANUFACTURING FURNISHED William Clay Ford Plaza of Innovation MATHEMATICA Genius at Play Store . ( 🛊 ) HIGHLIGHTED COLLECTIONS Experience Theater Anderson Virginia Courtyard Theater (4) Museum Store The Prechter Promenade Bus Loading Zone