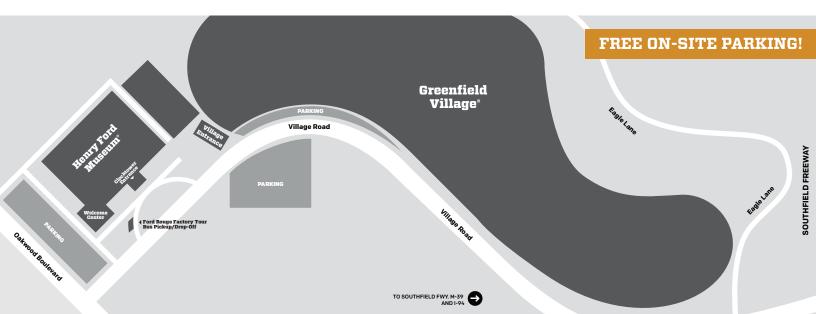

## **Upon Arrival**

- Check in at the group desk for your tickets
- A Welcome Guide with suggested Must-Sees will come with your ticket
- Receive time and location of motor coach for departure

Dine at Eagle Tavern, A Taste of History<sup>®</sup>, Mrs. Fisher's Southern Cooking and Tea at Cotswold (seasonal).

Tickets are available at Group Check-In at the

Clocktower Entrance of Henry Ford Museum.

Ford Rouge Factory Tour America's Greatest Manufacturing Experience.

Manufactoring Innovation Theater

Mammoth Living Roof

Assembly Plant Walking Tour

Tickets are available at Group Check-In at the Clocktower Entrance of Henry Ford Museum.

Motor coach groups with advance reservations may drive to the Factory Tour.

Shop for gifts at the Ford Rouge Factory Tour Gift Shop.

**Restrooms** are located on the first floor to the right of the main entrance.