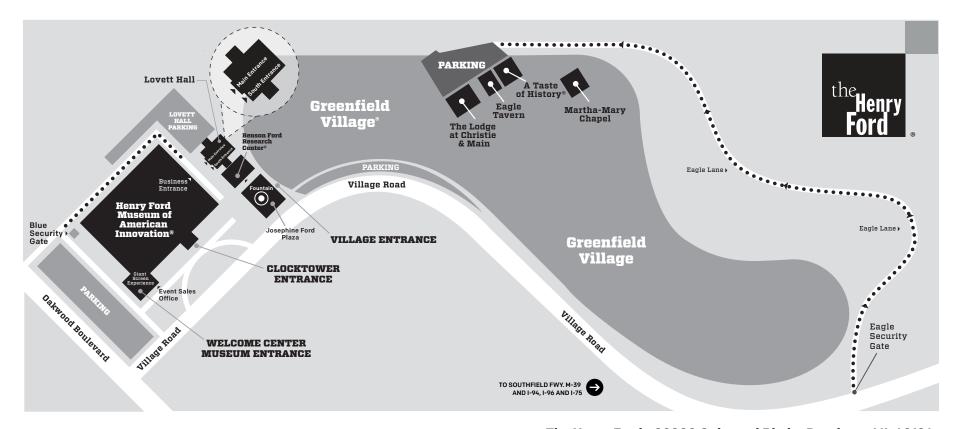

## The Henry Ford • 20900 Oakwood Blvd. • Dearborn, MI. 48124 After-Hours Security: 313.982.6096

**Henry Ford Museum:** Enter through Blue Security Gate and advise security of **event name**. Proceed to Business Entrance. Museum Business Entrance is for unloading only — no parking or blocking pedestrian crossing.

**Lovett Hall:** Enter through Blue Security Gate and advise security of **event name**. Proceed to Lovett Hall South Entrance and service elevator. No deliveries through Lovett Hall Main Entrance.

**Village Deliveries:** Enter through Eagle Security Gate and advise security of **event name**. Proceed to parking and event venue.