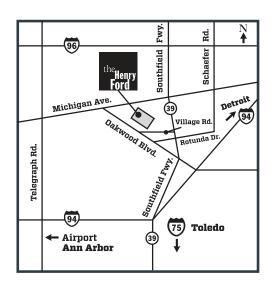

#### From I-94

Exit to northbound Southfield Freeway (M-39). Drive 1.8 miles to Oakwood Boulevard (Exit 4). Left on Oakwood and drive 1.8 miles.

#### From I-75

Exit to northbound Southfield Freeway (M-39). Drive 4.1 miles to Oakwood Boulevard (Exit 4). Left on Oakwood and drive 1.8 miles.

#### From I-96

Exit to southbound Southfield Freeway (M-39). Drive 4.5 miles to Michigan Avenue (Exit 6). Stay to left on service drive, then turn right at entrance on Village Road.