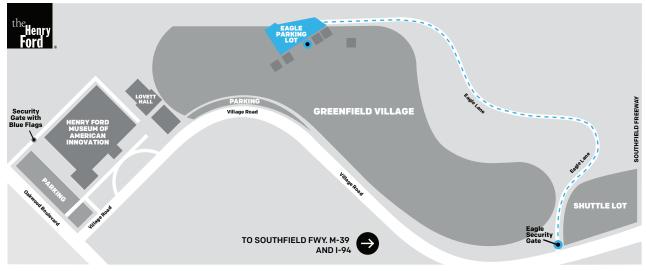

## DIRECTIONS

Follow **Village Road** to **Eagle Lane**. The Henry Ford **security at Eagle Gate** will confirm your event destination. Continue on Eagle Lane to Eagle Parking Lot; enter Greenfield Village through large pedestrian gates in center.

The Henry Ford is a large, multivenue destination. GPS directions may not be accurate on campus. If you are using third-party transportation such as Uber, Lyft or a limousine service, please be sure they are aware of your specific venue and directions as noted above.