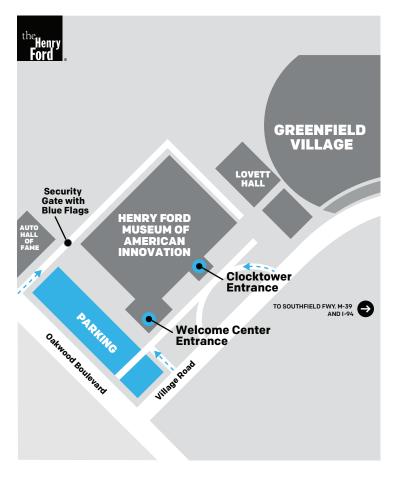

## HENRY FORD MUSEUM OF AMERICAN INNOVATION

Private Event Directions & Parking

## **Clocktower Entrance**

via circle drive from Village Road

## **Welcome Center Entrance**

via Village Road or Oakwood Boulevard

The Henry Ford is a large, multivenue destination. GPS directions may not be accurate on campus. If you are using third-party transportation such as Uber, Lyft or a limousine service, please be sure they are aware of your specific venue and directions as noted above.

## The Henry Ford

20900 Oakwood Boulevard Dearborn, Michigan 48124

After-Hours Security 313.982.6096

THF.ORG/MUSEUM-PARKING