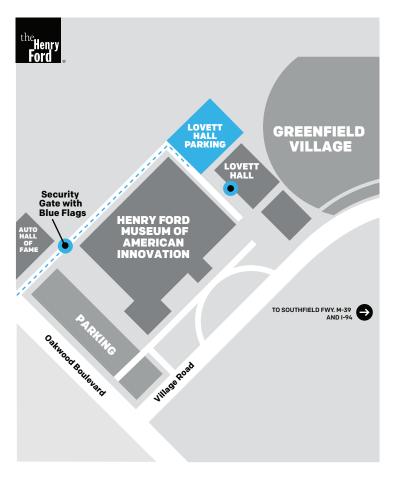

## **LOVETT HALL**

## Evening Private Event Directions & Parking

Enter campus from **Oakwood Boulevard**. The Henry Ford **security gate with blue flags** will confirm your event destination. Follow drive (behind museum) to Lovett Hall parking; enter through front of Lovett Hall.

The Henry Ford is a large, multivenue destination. GPS directions may not be accurate on campus. If you are using third-party transportation such as Uber, Lyft or a limousine service, please be sure they are aware of your specific venue and directions as noted above.