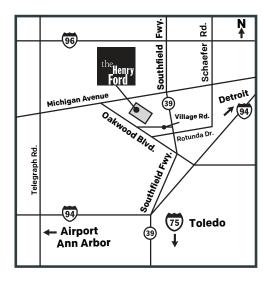

#### From I-94

Exit to northbound Southfield Freeway (M-39). Drive 1.8 miles to Oakwood Boulevard (Exit 4). Left on Oakwood and drive 1.8 miles.

## From I-75

Exit to northbound Southfield Freeway (M-39). Drive 4.1 miles to Oakwood Boulevard (Exit 4). Left on Oakwood and drive 1.8 miles.

#### From I-96

Exit to southbound Southfield Freeway (M-39). Drive 4.5 miles to Michigan Avenue (Exit 6). Stay to left on service drive, then turn right at entrance on Village Road.