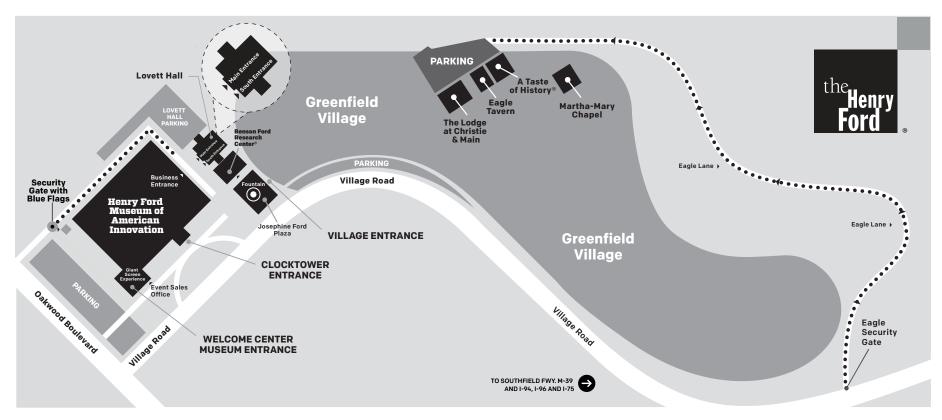

**Henry Ford Museum:** Enter through Security Gate with Blue Flags and advise security of **event name**. Proceed to Business Entrance. Museum Business Entrance is for unloading only — no parking or blocking pedestrian crossing.

**Lovett Hall:** Enter through Security Gate with Blue Flags and advise security of **event name**. Proceed to Lovett Hall South Entrance and service elevator. No deliveries through Lovett Hall Main Entrance.

**Village Deliveries:** Enter through Eagle Security Gate and advise security of **event name**. Proceed to parking and event venue.