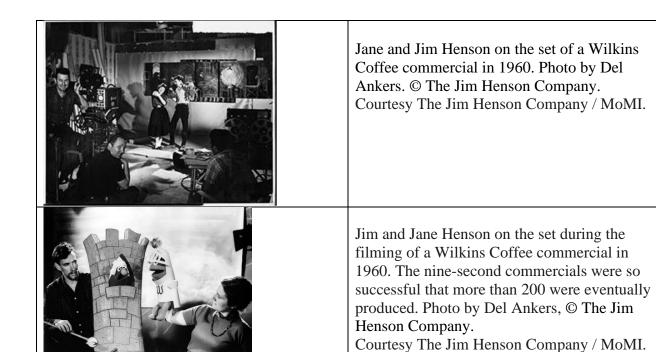

enson Company. © 2018, Sesame Workshop. Courtesy The Jim Henson Company / MoMI.                                                                         |
| Ernie and Bert from the television series<br>Sesame Street. Photo by John E. Barrett. © 2018, Sesame Workshop.<br>Courtesy Sesame Workshop / MoMI.                                                                 |
| Jim Henson takes flight in his 1965 Oscarnominated short film <i>Time Piece</i> , a surreal, symbolic and satirical look at the human experience. ©The Jim Henson Company. Courtesy The Jim Henson Company / MoMI. |
| Jim Henson on the set of <i>The Cube</i> , a one-hour film that aired in 1969 as part of the <i>NBC Experiment in Television</i> series. © The Jim Henson Company Courtesy The Jim Henson Company / MoMI.          |



Updated March 20, 2018.